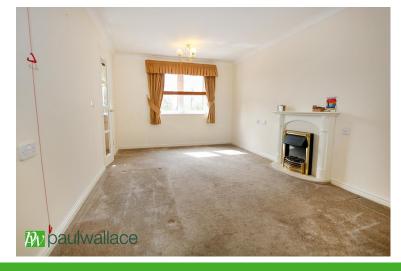

# Lounge

Window to front, storage heater, tv point, fireplace, doors to kitchen