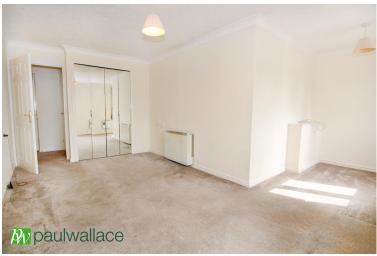

# **Double Bedroom**

Twin front aspect, storage heater, built in mirrored wardrobes along one wall