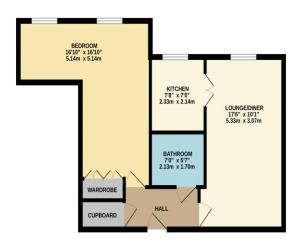

### **Entrance Hall**

Front door from communal hallway, airing cupboard, storage heater

# Lounge

Window to front, storage heater, tv point, fireplace, doors to kitchen

#### Kitchen

Window to front, fitted with a range of wall and base units with roll top work surfaces over incorporating a single drainer stainless steel sink unit with mixer taps, built in oven and hob, fridge and freezer (to remain), tiled splash backs

# **Double Bedroom**

Twin front aspect, storage heater, built in mirrored wardrobes along one wall

### **Shower Room**

Fitted with a suite comprising low flush w/c, vanity wash hand basin with cupboard below, double walk in shower cubicle, fully tiled walls, wall mounted heater

# **Communal Grounds**

Benefitting from a communal lounge, laundry room, gardens

GROUND FLOOR 538 sq.ft. (50.0 sq.m.) approx.

TOTAL FLOOR AREA: 538 sq.f. (50.0 sq.m.) approx.

White very attemption less frommade to ensure the except of the floorpies contended here, resourcements of storar, verdeux, roses and using who there are approximent with a resourcement to resource or re-indicessor. The plan is the floorpies propries only with final but send as such by very proposed by providing and approximent and approximent and approximent and approximent and approximent approximent approximent approximent and are greatly approximent approximent approximent approximent. In as to their questioning are all the greatly approximents are approximent and approximent approximent approximent approximent approximent approximent approximent and approximent and approximent approxime