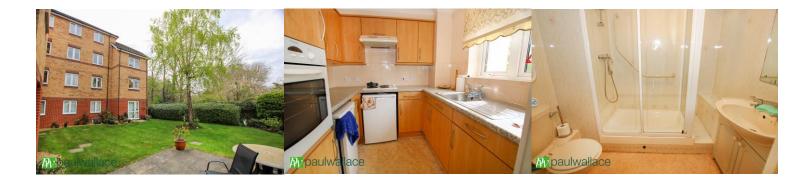

#### Kitchen

Window to front, fitted with a range of wall and base units with roll top work surfaces over incorporating a single drainer stainless steel sink unit with mixer taps, built in oven and hob, fridge and freezer (to remain), tiled splash backs

### **Shower Room**

Fitted with a suite comprising low flush w/c, vanity wash hand basin with cupboard below, double walk in shower cubicle, fully tiled walls, wall mounted heater

# **Communal Grounds**

Benefitting from a communal lounge, laundry room, gardens

GROUND FLOOR 538 sq.ft. (50.0 sq.m.) approx.

TOTAL FLOOR AREA: 538 sq.f. (50.0 sq.m.) approx.

White very attemption less frommade to ensure the except of the floorpies contended here, resourcements of storar, verdeux, roses and using who there are approximent with a resourcement to resource or re-indicessor. The plan is the floorpies propries only with final but send as such by very proposed by providing and approximent and approximent and approximent and approximent and approximent approximent approximent approximent and are greatly approximent approximent approximent approximent. In as to their questioning are all the greatly approximents are approximent and approximent approximent approximent approximent approximent approximent approximent and approximent and approximent approxime